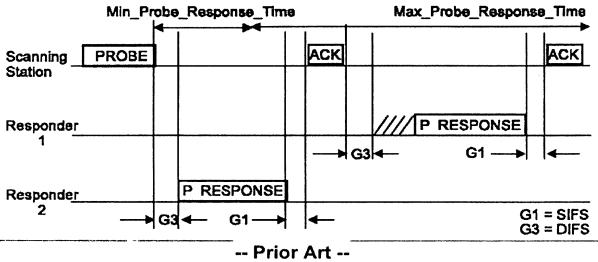

BEST AVAILABLE COPY



-- Prior Art --

FIG. 1





| Element ID                   | Length                       |  |
|------------------------------|------------------------------|--|
| Country String (Octets 1, 2) |                              |  |
| Country String (Octets 3)    | First Channel Number         |  |
| Number of Channels           | Maximum Transmit Power Level |  |
|                              |                              |  |
|                              |                              |  |
| First Channel Number         | Number of Channels           |  |
| Maximum Transmit Power Level | Pad (if needed)              |  |

-- Prior Art --

## Moo Ryong JEONG, Atty. Docket No. CA1214 SYSTEM AND METHOD FOR CHANNEL SCANNING IN WIRELESS NETWORKS Sheet 2/5







| Element ID                   | Length